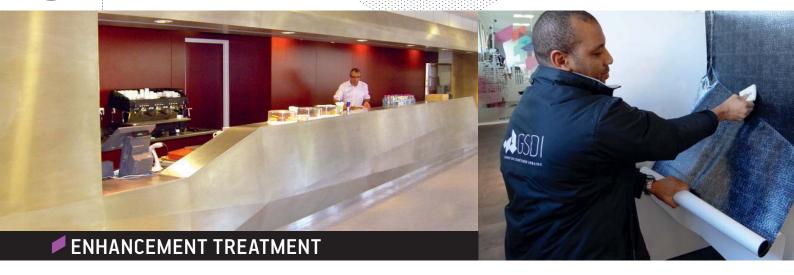

# MAKEOVER COATING

A practical and attractive solution to arrange, decorate or convert your space in record time and at low cost.

### **PROPERTIES**

- Decorates and customizes all kinds of surfaces.
- Transforms the original aspect by reproducing fabric, leather, wood, stone and metal so similarly that one could be mistaken for.
- Renovates all kinds of furniture: desks, wardrobes, walls, doors, reception desks, display stands, etc.

#### APPLICATION PROCESS

The makeover coating can be applied indoors or outdoors on a smooth, clean and dry surface.

The application has to be done by professionals. Our teams are specially trained in our school and certified by the bigges t film suppliers and manufacturers.